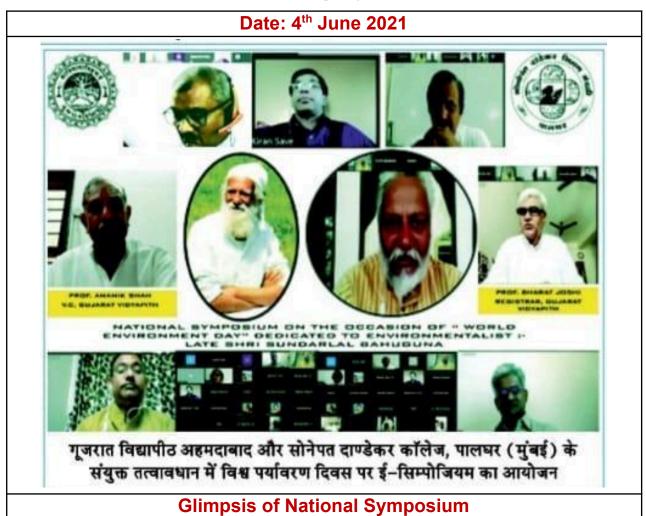

World Environment Day is celebrated globally on June 5th each year to raise awareness and promote action for the protection and preservation of the environment. This national symposium, dedicated to the revered environmentalist Shri Sundarlal Bahuguna, aims to honor his remarkable contributions to environmental conservation and sustainable development. By showcasing his inspiring legacy, the symposium seeks to inspire individuals and communities to continue his work and further advance environmental stewardship.

This national symposium intends to celebrate Shri Sundarlal Bahuguna's environmental legacy and inspire a new generation of environmentalists and change-makers. By highlighting his achievements and the issues he passionately fought for, the symposium aims to ignite a collective commitment towards environmental conservation, sustainable development, and social justice.

### Speaker of the Programme

Chief Guest & Keynote Speaker: Dr. Rajendra Singh (Waterman of India)

Ramon Magsaysay Awardee,

President : Dr. Anamik Shah

Hon. Vice-Chancellor

**Gujarat Vidyapith, Ahmedabad** 

Guest of Honour : Professor Bharat Joshi

Registrar,

**Gujarat Vidyapith, Ahmedabad** 

Prof. Rajiv Patel

Director Centre for Studies in Rural

Management, Randheja, Gandhinagar

: Dr. Kiran Save

Principal, Sonopant Dandekar College,

### World Environment Day

**National Symposium Dedicated to Environmentalist** 

Shri. Sundarlal Bahuguna

Friday, 4th June 2021 at 10.00 a.m.

CHIEF GUEST & MAIN SPEAKER

PRESIDENT OF THE PROGRAMME

Dr. Rajendra Singh Ramon Magsaysay Awardee, Waterman of India

Dr. Anamik Shah Vice-Chancellor Gujarat Vidyapith, Ahmedabad