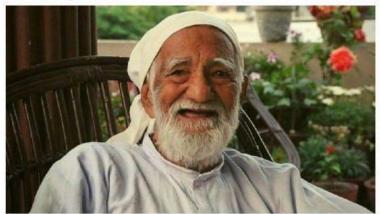

World Environment Day is celebrated globally on June 5th each year to raise awareness and promote action for the protection and preservation of the environment. This national symposium, dedicated to the revered environmentalist Shri Sundarlal Bahuguna, aims to honor his remarkable contributions to environmental conservation and sustainable development. By showcasing his inspiring legacy, the symposium seeks to inspire individuals and communities to continue his work and further advance environmental stewardship.

This national symposium intends to celebrate Shri Sundarlal Bahuguna's environmental legacy and inspire a new generation of environmentalists and change-makers. By highlighting his achievements and the issues he passionately fought for, the symposium aims to ignite a collective commitment towards environmental conservation, sustainable development, and social justice.

### World Environment Day

**National Symposium Dedicated to Environmentalist** 

Shri. Sundarlal Bahuguna

Friday, 4th June 2021 at 10.00 a.m.

CHIEF GUEST & MAIN SPEAKER

PRESIDENT OF THE PROGRAMME

Dr. Rajendra Singh Ramon Magsaysay Awardee, Waterman of India